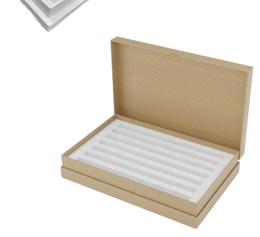

## **CMS Services**

- Creating custom solutions for customers is a specialty of CMS. These services include:
  - Custom converting
  - Kitting and assembly
  - Inline lamination