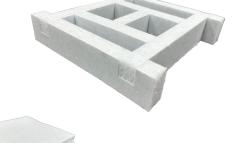

## **Product Details**

- 50%-80% recycled content
- Made from recycled water bottles (100% #1 PET)
- Recyclable a sustainable replacement for PE, PU, and EPS
- Custom engineered solutions ranging from 3/8" to 4" thick; available in several densities

## **Product Features**

- Excellent vibration dampening and shock absorption to provide the best protection for products
- Highly resilient, tear resistant, and shatter proof
- Non-abrasive (Class A Surface)
- Resists mold and mildew