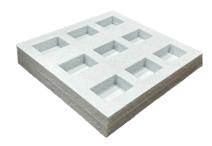

## **Product Details**

- 50%-80% recycled content
- Made from recycled water bottles (100% #1 PET)
- Recyclable a sustainable replacement for PE, PU, and EPS
- Custom engineered solutions ranging from 3/8" to 4" thick; available in several densities

## **Product Features**

- Excellent vibration dampening and shock absorption to provide the best protection for products
- Highly resilient, tear resistant, and shatter proof
- Non-abrasive (Class A Surface)
- Resists mold and mildew