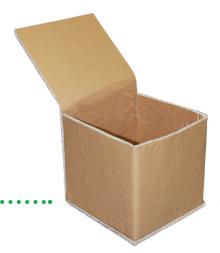

## Enhanced and Redesigned - Available Now for Commercial Use!

The upgraded design of InfinityCell Thermal Box Liners surpasses all expectations when seeking a genuinely eco-friendly cold chain packaging solution without compromising on thermal performance.

## **Improved Features & Benefits**

- Revamped paper blend for exceptional performance
- Enhanced thermal efficiency
- Increased cost efficiency
- Reduced weight
- Certified for curbside recycling
- Streamlined, effortless assembly
- Virtually zero manufacturing waste

## **Product Specifications**

- Tailored sizes to accommodate any box dimensions
- Certified for recycling and pulpability
- Thickness range: 3/8" to 2"
- Multiple density choices per thickness
- US Patent No: 11338985