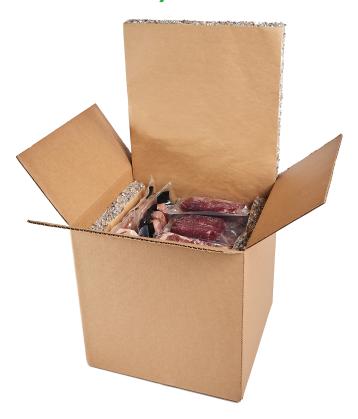

## Enhanced and Redesigned - Available Now for Commercial Use!

The upgraded design of InfinityCell Thermal Box Liners surpasses all expectations when seeking a genuinely eco-friendly cold chain packaging solution without compromising on thermal performance.

## **Improved Features & Benefits**

- Revamped paper blend for exceptional performance
- Enhanced thermal efficiency
- Increased cost efficiency
- Reduced weight
- Certified for curbside recycling
- Streamlined, effortless assembly
- Virtually zero manufacturing waste

## **Product Specifications**

- Tailored sizes to accommodate any box dimensions
- Certified for recycling and pulpability
- Thickness range: 3/8" to 2"
- Multiple density choices per thickness
- US Patent No: 11338985